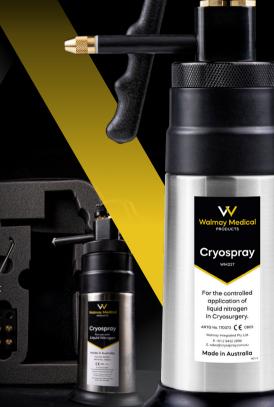

## **Walmay Medical Products**

presents the new and improved

## CRYOSPRAY

It is the instrument of choice for all Dermatologists and Practitioners.

- Ergonomic collar design
- 350ml Flask easy for all Operators to hold.
- Fixed Stainless Steel Probe with greater tensile strength
- 5 tips, 4 Coned for accurate aim during procedure and 1 curved tip for body orifices.
- Regulator Handle may be placed on either side of the probe to suit left or right hand Operator

- Centre of gravity is towards the top of the flask, making it easy to balance and steady the instrument during use.
- Stainless Steel and Brass components for high quality instrument.
- Safety Valve maintains consistent pressure in the unit for operation.
- Carry Bag for safe and convenient transport.

5 YEAR WARRANTY MADE IN AUSTRALIA