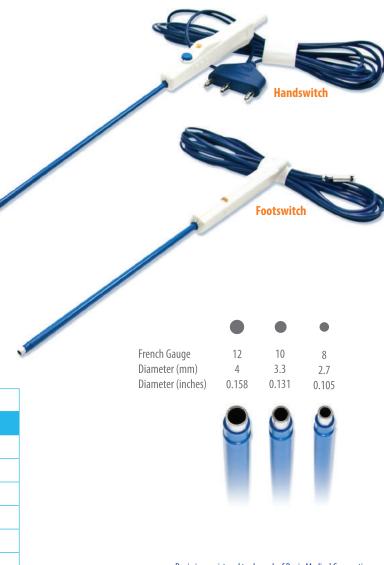

## Visit us at: www.boviemed.com

- SIX INCH FLEXIBLE SHAFT
- 8, 10 OR 12 FRENCH DIAMETERS
- FOOT OR HAND ACTIVATION
  - FLUID EVACUATION AND/OR COAGULATION

Continuing to expand its electrosurgical offering, Bovie Medical Corporation is pleased to introduce six Suction Coagulators. They are compatible with Bovie and Aaron generators, as well as, those of most other companies. Featuring three different diameters, flexible shaft and hand or foot activation, these suction coagulators allow suction with or without simultaneous coagulation. These single use devices are individually packaged sterile, ten per shelf pack.

| HANDSWITCH SUCTION COAGULATORS       |             |                                |                 |  |  |
|--------------------------------------|-------------|--------------------------------|-----------------|--|--|
| Bovie <sup>®</sup> Catalog<br>Number | Description | Tube Diameter<br>(French Size) | Cable<br>Length |  |  |
| SCH08                                | Disposable  | 08 Fr                          | 3m              |  |  |
| SCH10                                | Disposable  | 10 Fr                          | 3m              |  |  |
| SCH12                                | Disposable  | 12 Fr                          | 3m              |  |  |

| FOOTSWITCH SUCTION COAGULATORS       |             |                                |                 |  |  |
|--------------------------------------|-------------|--------------------------------|-----------------|--|--|
| Bovie <sup>®</sup> Catalog<br>Number | Description | Tube Diameter<br>(French Size) | Cable<br>Length |  |  |
| SCF08                                | Disposable  | 08 Fr                          | 3m              |  |  |
| SCF10                                | Disposable  | 10 Fr                          | 3m              |  |  |
| SCF12                                | Disposable  | 12 Fr                          | 3m              |  |  |