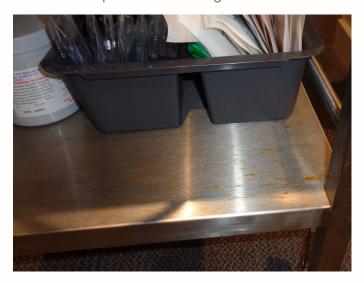

Should your trolley experience scale deposits or staining as illustrated in the image below.

Please utilize a specific cleaner and polisher suited to 304 stainless steel or gently scrub the trolley with a scourer as shown below to remove the buildup. Once removed commence your usual cleaning regime.