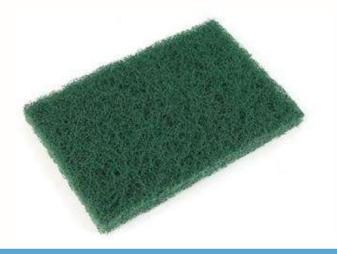

Should your trolley experience scale deposits or staining as illustrated in the image below.

Please utilize a specific cleaner and polisher suited to 304 stainless steel or gently scrub the trolley with a scourer as shown below to remove the buildup. Once removed commence your usual cleaning regime.