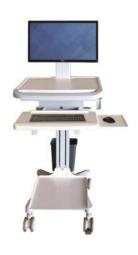

### **WORKSTATION TROLLEY WITH PRINTER SHELF**

A great addition to any healthcare facility or hospital. Our versatile workstation trolley is packed full of features and comes with all accessories included.

#### **Features:**

Display arm Disinfectant Holder Laptop box with lock & key (separate keys for each side) Laptop sits inside laptop box underneath Connects to external screen mounted on top of trolley (Note: Screen not supplied with trolley) Gas Lift Handle for height adjustment Slide keyboard holder Pull-out mouse tray Mouse holder Printer tray Twin wheel braked castors

#### **Specifications:**

Length: 54cm Width: 70cm

Height range: 119-142cm Work surface height: 81-116cm Work surface size: 53x48cm Printer Tray Size: 51x68cm

Castors: 100mm twin wheel braked