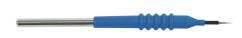

# BOVIE DISPOSABLE STANDARD BLADE ELECTRODE BX50

All electrodes utilize the standard 2.3mm stainless steel shaft electrodes are manufactured to the highest standards and come individually packaged.

These 6.99cm disposable blade electrode are suitable for use with all Bovie units including the Derm 101, Derm 102, Derm 942 (A942) & Bantam PRO (A952). They are also suitable for use with any pencil that accepts the standard 2.3mm stainless steel shaft.