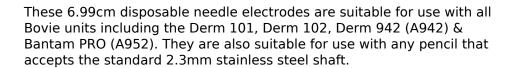

#### **BOVIE DISPOSABLE DERMAL ELECTRODE TIPS SHARP STERILE BX50**

All electrodes utilize the standard 2.3mm stainless steel shaft electrodes are manufactured to the highest standards and come individually packaged.

These electrodes are suitable for use with the Bovie Derm 101, Derm 102, Derm 942 (A942) & Bantam PRO (A952). They are also suitable for use with any pencil that accepts the standard 2.3mm stainless steel shaft.