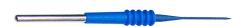

#### **BOVIE DISPOSABLE DERMAL ELECTRODE TIPS BLUNT ANGLED NON-STERILE BX100**

All electrodes utilize the standard 2.3mm stainless steel shaft electrodes are manufactured to the highest standards and come individually packaged.

These electrodes are suitable for use with the Bovie Derm 101, Derm 102, Derm 942 (A942) & Bantam PRO (A952). They are also suitable for use with any pencil that accepts the standard 2.3mm stainless steel shaft.