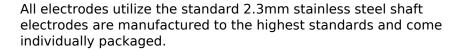

#### **BOVIE DISPOSABLE DERMAL ELECTRODE TIPS SHARP NON-STERILE BX100**

All electrodes utilize the standard 2.3mm stainless steel shaft electrodes are manufactured to the highest standards and come individually packaged.

These electrodes are suitable for use with the Bovie Derm 101, Derm 102, Derm 942 (A942) & Bantam PRO (A952). They are also suitable for use with any pencil that accepts the standard 2.3mm stainless steel shaft.