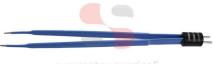

#### **OLSEN 178MM CUSHING SMOOTH STRAIGHT** 1.5MM TIPS INSULATED BIPOLAR FORCEP

Reusable Bipolar Forceps are available in micro .5mm, 1.0mm, and 2.0mm tip size and in lengths ranging from 3.5" to 8".

Olsen 178mm cushing smooth straight 1.5mm tips are insulated bipolar forceps manufactured to industry gold standard utilising the highest quality materials.

#### **OLSEN 127MM ADSON SMOOTH 1.0MM TIPS** INSULATED BIPOLAR FORCEP

Reusable Bipolar Forceps are available in micro .5mm, 1.0mm, and 2.0mm tip size and in lengths ranging from 3.5" to 8".

#### **OLSEN 140MM SEMKEN SMOOTH 0.75MM TIPS** INSULATED BIPOLAR FORCEP

Reusable Bipolar Forceps are available in micro .5mm, 1.0mm, and 2.0mm tip size and in lengths ranging from 3.5" to 8".

Olsen 140mm semken smooth 0.75mm tips are insulated bipolar forceps manufactured to industry gold standard utilising the highest quality materials.

#### SYMMETRY 101MM JEWELERS 0.4MM TIPS INSULATED BIPOLAR FORCEP

Reusable Bipolar Forceps are available in micro .5mm, 1.0mm, and 2.0mm tip size and in lengths ranging from 3.5" to 8".

Symmetry 101mm jewelers 0.4mm tips are insulated bipolar forceps manufactured to industry gold standard utilising the highest quality materials.

# OLSEN 127MM ADSON SERRATED 1.0MM TIPS INSULATED BIPOLAR FORCEP

Reusable Bipolar Forceps are available in micro .5mm, 1.0mm, and 2.0mm tip size and in lengths ranging from 3.5" to 8".

Olsen 127mm adson serrated 1.0mm tips are insulated bipolar forceps manufactured to industry gold standard utilising the highest quality materials.