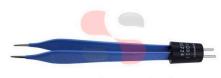

#### SYMMETRY 101MM JEWELERS 0.4MM TIPS INSULATED BIPOLAR FORCEP

Reusable Bipolar Forceps are available in micro .5mm, 1.0mm, and 2.0mm tip size and in lengths ranging from 3.5" to 8".

Symmetry 101mm jewelers 0.4mm tips are insulated bipolar forceps manufactured to industry gold standard utilising the highest quality materials.

High quality materials Insulated Suitable for use with all electrosurgical devices

**ORDER CODES:** BOV08-00011

symmetry surgical