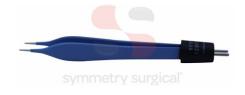

#### **OLSEN 184MM GERALD SMOOTH 1.0MM TIPS INSULATED BIPOLAR FORECEP**

Reusable Bipolar Forceps are available in micro .5mm, 1.0mm, and 2.0mm tip size and in lengths ranging from 3.5" to 8".

High quality materials Insulated Suitable for use with all electrosurgical devices