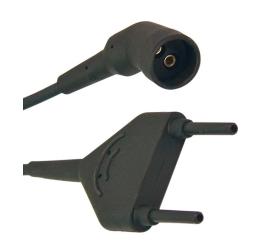

#### **BOVIE REUSABLE BIPOLAR FORECEPS CORD FOR NEW UNITS**

This cable allows connection of current generation Bovie electrosurgical units to bipolar forceps.

This cable allows connection of current Bovie electrosurgical units to bipolar forceps. The cable is 3M long and suited to devices such as the Derm 101, Derm 102, Derm 942 (A942), Bantam Pro (A952) & Specialist Pro (A1250S)

#### **BOVIE REUSABLE BIPOLAR FORECEPS CORD FOR OLD UNITS**

This cable allows connection of older Bovie electrosurgical units to bipolar forceps.

This cable allows connection of older Bovie electrosurgical units to bipolar forceps. It is 3M long and suited to devices such as the A900 series.