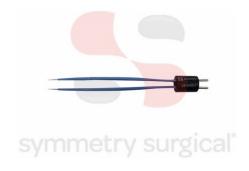

#### **BOVIE 177MM STRAIGHT FINE TIP BIPOLAR FORCEP**

Reusable Bipolar Forceps are available in micro .5mm, 1.0mm, and 2.0mm tip size and in lengths ranging from 3.5" to 8".

Bovie 177mm straight fine tip bipolar forcep are guaranteed for twenty autoclave cycles. Bipolar forceps require an electrosurgery footswitch for activation, see all Bovie accessories for the available range. For care and handling, refer to the Instructions for Use in the package insert.

#### **Features:**

High quality materials Guaranteed for 20 autoclave cycles Require an electrosurgery footswitch for activation