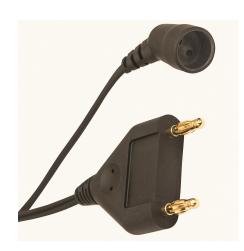

#### **BOVIE REUSABLE BIPOLAR FORECEPS CORD FOR NEW UNITS**

This cable allows connection of current generation Bovie electrosurgical units to bipolar forceps.

This cable allows connection of current Bovie electrosurgical units to bipolar forceps. The cable is 3M long and suited to devices such as the Derm 101, Derm 102, Derm 942 (A942), Bantam Pro (A952) & Specialist Pro (A1250S)

#### **BOVIE REUSABLE BIPOLAR FORECEPS CORD FOR OLD UNITS**

This cable allows connection of older Bovie electrosurgical units to bipolar forceps.

This cable allows connection of older Bovie electrosurgical units to bipolar forceps. It is 3M long and suited to devices such as the A900 series.