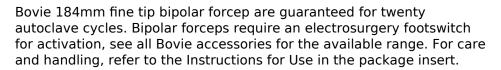

#### **BOVIE 177MM STRAIGHT FINE TIP BIPOLAR FORCEP**

Reusable Bipolar Forceps are available in micro .5mm, 1.0mm, and 2.0mm tip size and in lengths ranging from 3.5" to 8".

Bovie 177mm straight fine tip bipolar forcep are guaranteed for twenty autoclave cycles. Bipolar forceps require an electrosurgery footswitch for activation, see all Bovie accessories for the available range. For care and handling, refer to the Instructions for Use in the package insert.