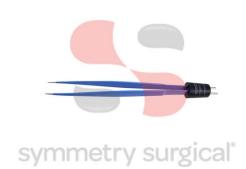

#### **BOVIE 184MM FINE TIP BIPOLAR FORCEP**

Reusable Bipolar Forceps are available in micro .5mm, 1.0mm, and 2.0mm tip size and in lengths ranging from 3.5" to 8".

#### Features:

High quality materials Guaranteed for 20 autoclave cycles Require an electrosurgery footswitch for activation

**ORDER CODES: BOVA820** 