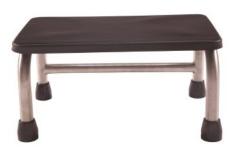

#### SINGLE STEP STOOL

Perfect for any examination couch this sturdy single step stool is made from 1" stainless steel tubing with reinforced rubber tips & a non slip ribbed rubber platform.

#### Specifications:

Stainless steel frame Non-slip ribbed rubber platform Reinforced rubber tips Manufactured with 1" steel tubing Dimensions: 455x245x200 (LxWxH) Weight Capacity: 150KG

#### ORDER CODE: SST

Click For More Information