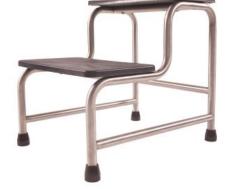

## **DOUBLE STEP STOOL**

Perfect for any examination couch this sturdy double step stool is made from 1" stainless steel tubing with reinforced rubber tips & a non slip ribbed rubber platform.

#### Specifications:

Stainless steel frame Non-slip ribbed rubber platform Reinforced rubber tips Manufactured with 1" steel tubing Overall Dimensions: 400x550x470mm (LxWxH) First Step: 250mm Second Step: 220mm Weight Capacity: 150KG

#### ORDER CODE: DST

**Click For More Information** 